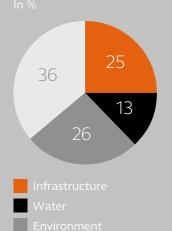

### SPREAD GROSS REVENUES

Our four segments

### SEGMENT BASED ON GEOGRAPHY:

- North America
- Latin America

**EUROPE AND MIDDLE EAST** 

**1,398** mln

SEGMENT BASED ON GEOGRAPHY:

- Continental Europe
- United Kingdom
- Middle East

#### SEGMENT BASED ON GEOGRAPHY:

- Asia
- Australia Pacific

SEGMENT BASED ON GLOBAL WORK PRACTICES:

- Commercial
- Healthcare
- Retail
- Workplace