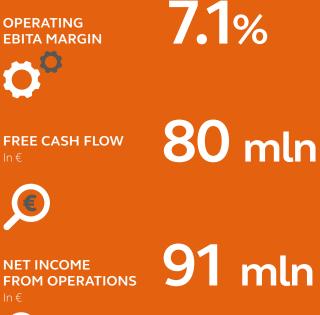

## **91** mln

CARBON FOOTPRINT

FOR THE YEAR 2016

**OF EMPLOYEES** 

NUMBER

3.41 мт со,